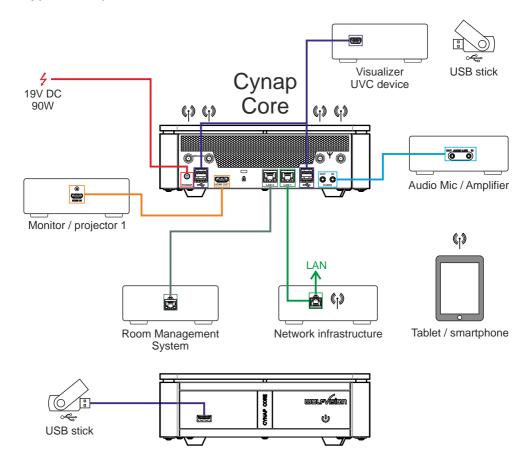

### **Hardware Connection**

Make all necessary connections according to the following illustrations.

Plug in the power cord as the last step.

Power on the equipment.

## **Typical Setup**

Printed in Austria - April 2019 www.wolfvision.com